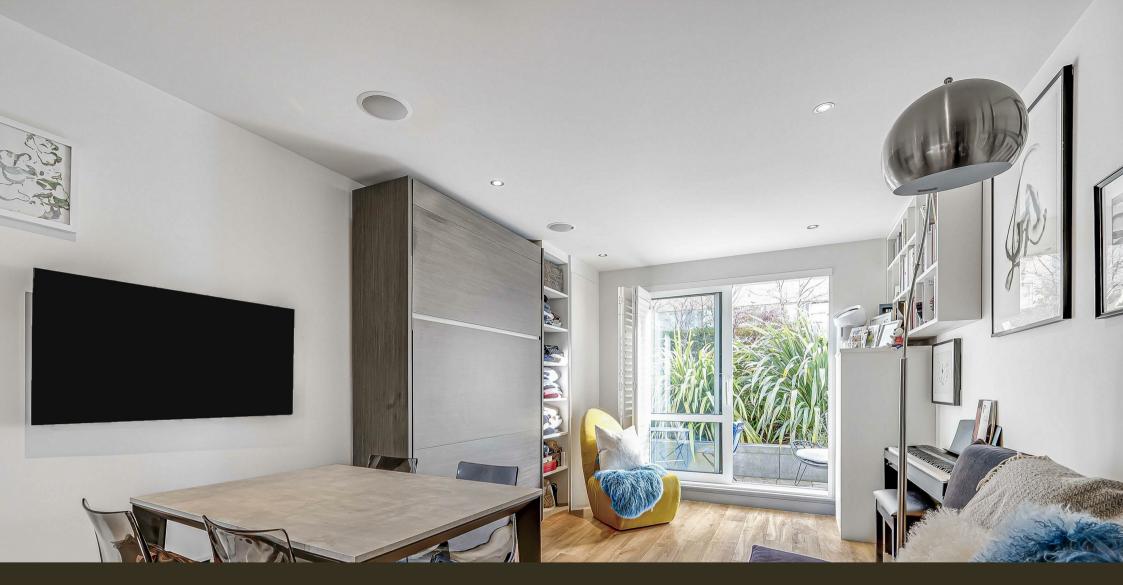

# £375,000 Leasehold

Estimated Potential 6% net yield PA for rental investors for this STUDIO WITH OWN PRIVATE TERRACE, A wellpresented modern studio apartment located overlooking the well-maintained communal gardens. The apartment offers 283sqft (26.3sqm) of accommodation, fully fitted kitchen with integrated appliances, bedroom area offers a built in pull down double bed, storage area & seating area. The development built by the renowned Berkeley St George benefits from an on-site gym, swimming pool, spa and 24-hour concierge. Chelsea Creek is located nearby to Imperial Wharf Overground station and Fulham Broadway Underground station both offering excellent links around London as well as the famous Kings Road which offers a wide range of designer boutiques, top class restaurants, bars and quaint cafes. The property represents an ideal first-time purchase, rental investment or a London Base.

- $\cdot\,$  Studio With Own Private Terrace
- 283sq.ft (26.3sq.m)
- $\cdot\,$ Built-In Pull-Down Bed
- Overlooking The Communal Garden
- Ideal London Base / Pied-à-terre
- Resident's Gym / Swimming Pool And Spa Facilities
- Walking Distance To Imperial Wharf Overground Station
- 24 Hour Concierge
- Modern Riverside Development
- EPC Rating B (82)