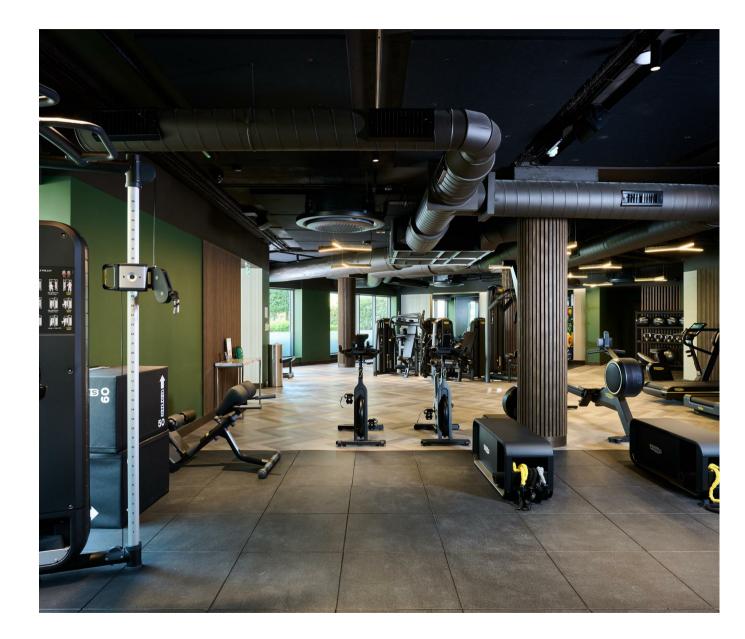

# £375,000 Leasehold

Estimated Potential 6% net yield PA for rental investors for this STUDIO WITH OWN PRIVATE TERRACE, A wellpresented modern studio apartment located overlooking the well-maintained communal gardens. The apartment offers 283sqft (26.3sqm) of accommodation, fully fitted kitchen with integrated appliances, bedroom area offers a built in pull down double bed, storage area & seating area. The development built by the renowned Berkeley St George benefits from an on-site gym, swimming pool, spa and 24-hour concierge. Chelsea Creek is located nearby to Imperial Wharf Overground station and Fulham Broadway Underground station both offering excellent links around London as well as the famous Kings Road which offers a wide range of designer boutiques, top class restaurants, bars and quaint cafes. The property represents an ideal first-time purchase, rental investment or a London Base.

- $\cdot\,$  Studio With Own Private Terrace
- 283sq.ft (26.3sq.m)
- $\cdot\,$ Built-In Pull-Down Bed
- Overlooking The Communal Garden
- Ideal London Base / Pied-à-terre
- Resident's Gym / Swimming Pool And Spa Facilities
- Walking Distance To Imperial Wharf Overground Station
- 24 Hour Concierge
- Modern Riverside Development
- EPC Rating B (82)