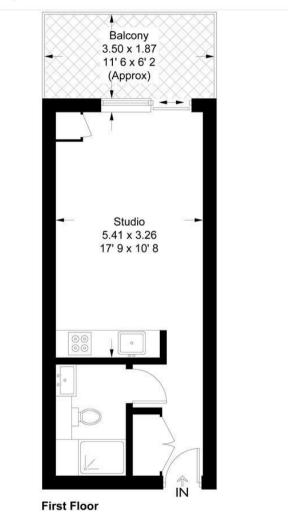

#### **Compass House**

Approximate Gross Internal Area = 283 sq ft / 26.3 sq m Balcony = 70 sq ft / 6.5 sq m

#### GARTON JONES

N

This plan is not to scale and must be used as layout guidance only. All measurements and areas are approximate and should not be relied upon to provide accurate information. This plan must not be relied upon when making property valuations, design considerations or any other such relevant decisions. We accept no responsibility or liability (whether in contract, tort or otherwise) in relation to any loss whatsoever arising from or in connection with any use of this plan or the adequacy, accuracy or completeness of it or any information within it.