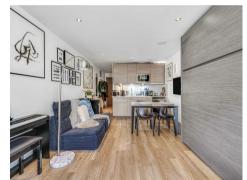

# £375,000 Leasehold

Estimated Potential 6% net yield PA for rental investors for this STUDIO WITH OWN PRIVATE TERRACE, A wellpresented modern studio apartment located overlooking the well-maintained communal gardens. The apartment offers 283sqft (26.3sqm) of accommodation, fully fitted kitchen with integrated appliances, bedroom area offers a built in pull down double bed, storage area & seating area. The development built by the renowned Berkeley St George benefits from an on-site gym, swimming pool, spa and 24-hour concierge. Chelsea Creek is located nearby to Imperial Wharf Overground station and Fulham Broadway Underground station both offering excellent links around London as well as the famous Kings Road which offers a wide range of designer boutiques, top class restaurants, bars and quaint cafes. The property represents an ideal first-time purchase, rental investment or a London Base.

- $\cdot\,$  Studio With Own Private Terrace
- 283sq.ft (26.3sq.m)
- $\cdot\,$ Built-In Pull-Down Bed
- Overlooking The Communal Garden
- Ideal London Base / Pied-à-terre
- Resident's Gym / Swimming Pool And Spa Facilities
- Walking Distance To Imperial Wharf Overground Station
- 24 Hour Concierge
- Modern Riverside Development
- EPC Rating B (82)