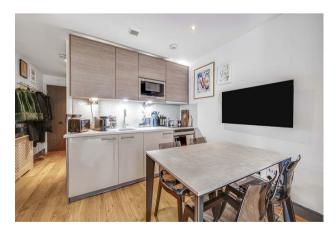

# £375,000 Leasehold

Estimated Potential 6% net yield PA for rental investors for this STUDIO WITH OWN PRIVATE TERRACE, A wellpresented modern studio apartment located overlooking the well-maintained communal gardens. The apartment offers 283sqft (26.3sqm) of accommodation, fully fitted kitchen with integrated appliances, bedroom area offers a built in pull down double bed, storage area & seating area. The development built by the renowned Berkeley St George benefits from an on-site gym, swimming pool, spa and 24-hour concierge. Chelsea Creek is located nearby to Imperial Wharf Overground station and Fulham Broadway Underground station both offering excellent links around London as well as the famous Kings Road which offers a wide range of designer boutiques, top class restaurants, bars and quaint cafes. The property represents an ideal first-time purchase, rental investment or a London Base.

- $\cdot\,$  Studio With Own Private Terrace
- 283sq.ft (26.3sq.m)
- $\cdot\,$ Built-In Pull-Down Bed
- Overlooking The Communal Garden
- Ideal London Base / Pied-à-terre
- Resident's Gym / Swimming Pool And Spa Facilities
- Walking Distance To Imperial Wharf Overground Station
- 24 Hour Concierge
- Modern Riverside Development
- EPC Rating B (82)